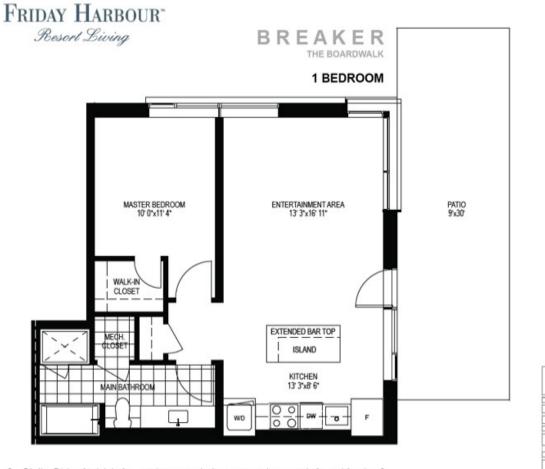

## **FLOORPLAN**

Take Note: This is an A-typical plan for presentation purposes only, please contact our sales representative for more information. Patior/Deck/Yard/Terrace/Balcony if shown is an exclusive use common element for this unit. This plan is not to scale. Dimensions, specifications, layouts, materials, room sizes and square footage are approximate only and may vary. This plan is subject to a cribitoctural review and revision, and the Vendor may change the layout of the unit such that same is a mirror image of that set out above. Tiling/flooring patterns may vary. Window size, type and location may vary. Kitchen sink and appliance layout is for illustration purposes only and actual construction and final layout can be varied by Vendor. The size of Patior/Deck/Terrace and/or Balcory as subject to change without notice. Actual susable floor space may vary from the stated floor area. Steps may vary based on final grade. Exterior elevations of the unit and or adjacent units, as shown in marketing materials or elevations control or a variety of the production of exterior walkway is subject to change and is a spec Vendor's architectural design code numbers do not refer to square flootages. Layout of exterior walkway is subject to change and is a specific production of the production

724sq.ft SUITE

EMAIL <u>krista@fridayharbourrealtycorp.com</u> FOR MORE DETAILS

Exclusive listing brokerage Friday Harbour Real Estate Corp Brokers protected. E. & O.E. May 2024.