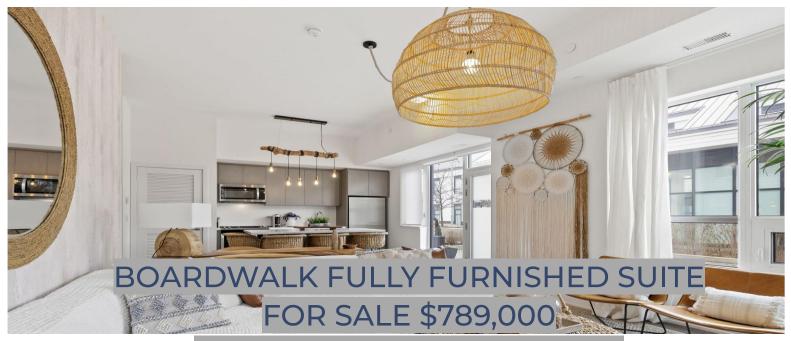

317 BROWARD WAY, SUITE 119, INNISFIL

Featuring:

"Turn-Key Property – All in – Fully Furnished Designer Package"

Elegant 1 Bedroom, 1 Bathroom, with Tub and Shower 724 Square Feet, 10' Ceilings

Private Outdoor Terrace, steps away from the Promenade

1 underground parking spot included 1 underground locker included

EMAIL <u>krista@fridayharbourrealtycorp.com</u>

FOR MORE DETAILS

Exclusive listing brokerage Friday Harbour Real Estate Corp Brokers protected. E. & O.E. May 2024.